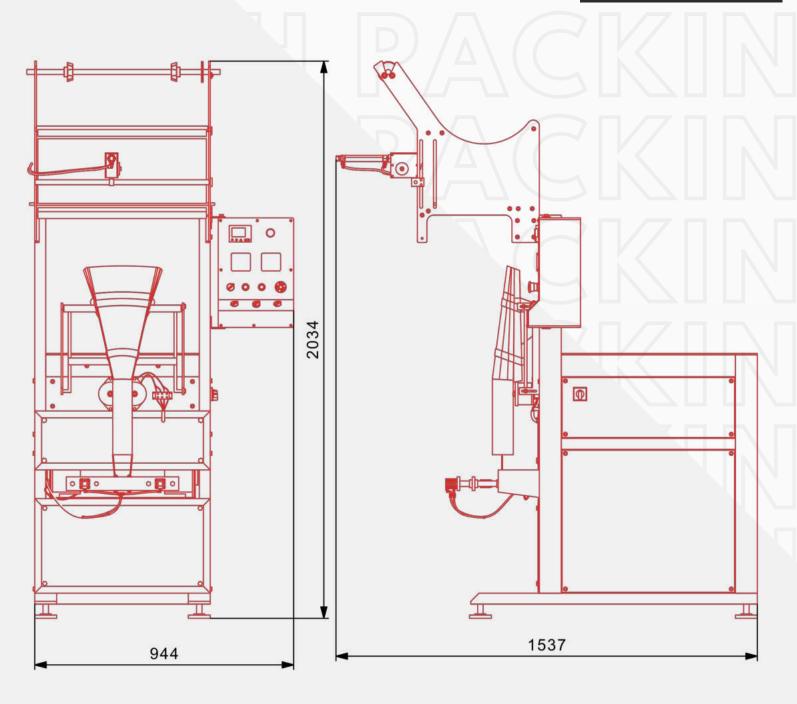

ling and sealing of pouches, making it perfect for a variety of products in diverse industries.

The Four Head Pouch Packing Machine is ideal for packaging products such as snacks, coffee, grain porridge, free flow items and resealable pouches.



## **Easy to Operate**

Designed with simplicity, our machine features an intuitive smart interface and straightforward controls, ensuring easy operation for all experience levels.

### **Easy Maintenanse**

With a focus on convenience, our machine is engineered for easy maintenance, featuring accessible components and straightforward service procedures.

## **Rapid Tech Support**

Benefit from our 24\*7 rapid tech support, offering prompt assistance and solutions to minimize downtime and keep your machine running smoothly.

#### **DIMENSIONS**





#### **TECHNICAL SPECIFICATIONS**

| Hopper Capacity     | 20 Ltr (Depend On Product)            | Contact Part            | Stainless Steel                    |
|---------------------|---------------------------------------|-------------------------|------------------------------------|
| Filling System      | Weighing Scale                        | Air Compressor Required | 3 HP                               |
| Sealing Type        | Center Seal                           | Air Required            | 6 - 7 Bar                          |
| Packing Material    | Laminated Heat Sealable Film          | Power                   | 1200 W (220 <sub>V</sub> AC)       |
| Quantity to be Pack | 5 Gram To 500 Gram                    | Batch Type Coding       | Pneumatic Batch Coding             |