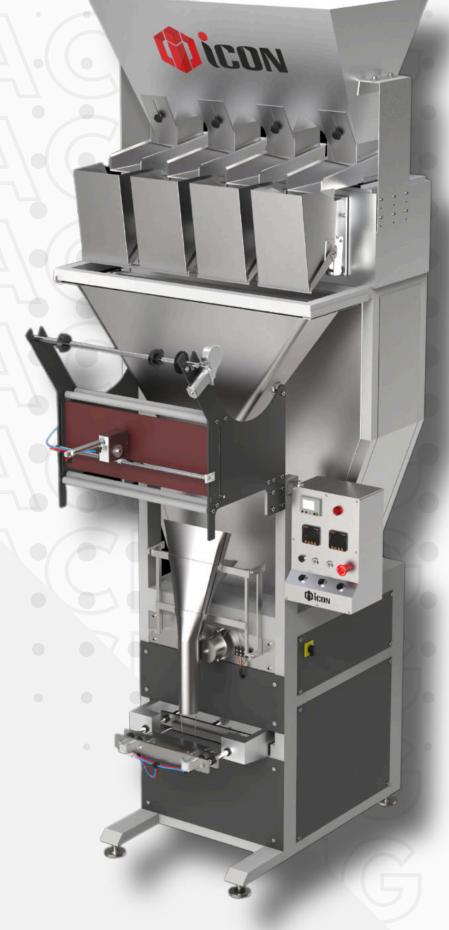

# FOUR HEAD VFFS PRIME

**High Production** Output

Limited **Weight Variants** 

Hygienic & Safe **Design** 

Easy to **Operate** 

Consistent Quality

International **Standards** 

The Four Head Pouch Packing Machine delivers exceptional speed and accuracy, making it ideal for highvolume packaging operations. Equipped with advanced multi-head weighing technology, it ensures precise filling, reducing material waste and enhancing efficiency. Its user-friendly design allows for quick changeovers between different pouch sizes and styles. Built for durability and performance, this machine is a valuable asset for any production line seeking reliability and cost-effectiveness.

The Four Head Pouch Packing Machine specializes in high-speed, precise filling and sealing of pouches, making it perfect for a variety of products in diverse industries.

The Four Head Pouch Packing Machine is ideal for packaging products such as snacks, coffee, grain porridge, free flow items and resealable pouches.