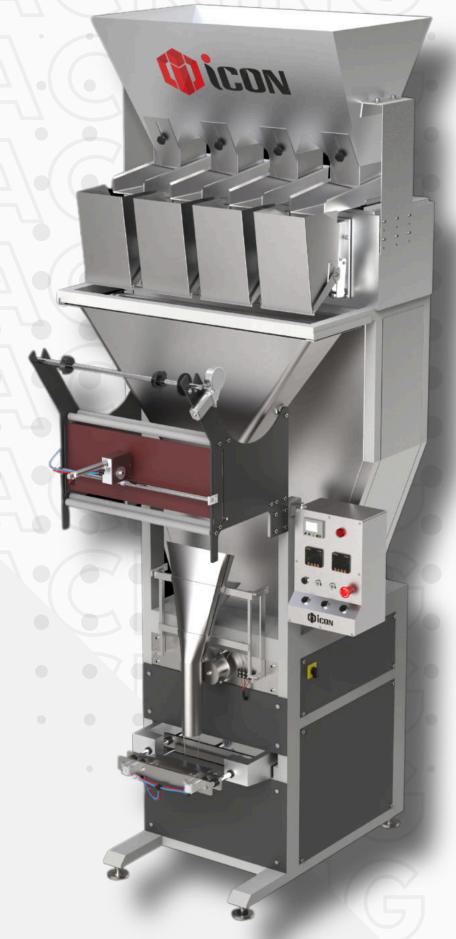

# FOUR HEAD VFFS PRIME

**High Production** Output

Limited **Weight Variants** 

Hygienic & Safe **Design** 

Easy to **Operate** 

Consistent Quality

International **Standards** 

The Four Head Pouch Packing Machine delivers exceptional speed and accuracy, making it ideal for highvolume packaging operations. Equipped with advanced multi-head weighing technology, it ensures precise filling, reducing material waste and enhancing efficiency. Its user-friendly design allows for quick changeovers between different pouch sizes and styles. Built for durability and performance, this machine is a valuable asset for any production line seeking reliability and cost-effectiveness.

The Four Head Pouch Packing Machine specializes in high-speed, precise filling and sealing of pouches, making it perfect for a variety of products in diverse industries.

The Four Head Pouch Packing Machine is ideal for packaging products such as snacks, coffee, grain porridge, free flow items and resealable pouches.