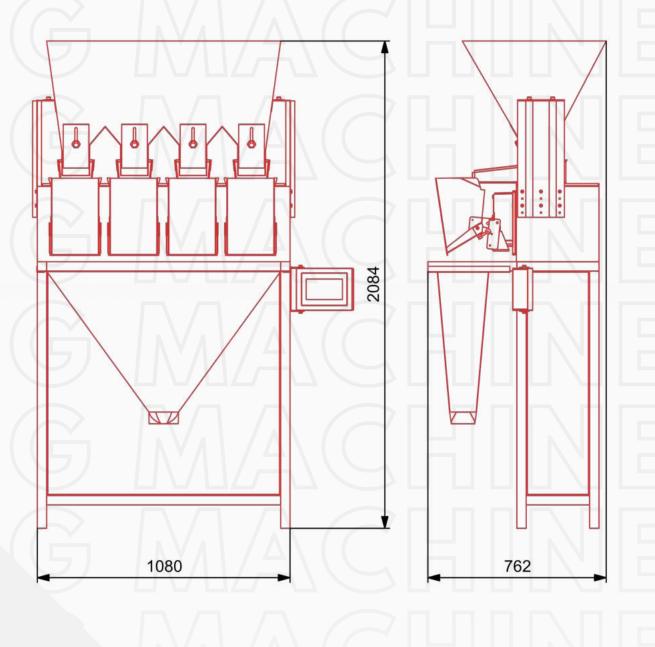

ng and sealing of pouches, making it perfect for a variety of products in diverse industries.

The Four Head Pouch Packing Machine is ideal for packaging products such as snacks, coffee, grain porridge, free flow items and resealable pouches.



## **Easy to Operate**

Designed with simplicity, our machine features an intuitive smart interface and straightforward controls, ensuring easy operation for all experience levels.

### **Easy Maintenanse**

With a focus on convenience, our machine is engineered for easy maintenance, featuring accessible components and straightforward service procedures.

## **Rapid Tech Support**

Benefit from our 24\*7 rapid tech support, offering prompt assistance and solutions to minimize downtime and keep your machine running smoothly.

#### **DIMENSIONS**





#### **TECHNICAL SPECIFICATIONS**

| Hopper Capacity     | 20 Ltr (Depend On Product)            | Contact Part            | Stainless Steel                    |
|---------------------|---------------------------------------|-------------------------|------------------------------------|
| Filling System      | Weighing Scale                        | Air Compressor Required | 3 HP                               |
| Sealing Type        | Center Seal                           | Air Required            | 6 - 7 Bar                          |
| Packing Material    | Laminated Heat Sealable Film          | Power                   | 1200 W (220 <sub>V</sub> AC)       |
| Quantity to be Pack | 5 Gram To 500 Gram                    | Batch Type Coding       | Pneumatic Batch Coding             |
|